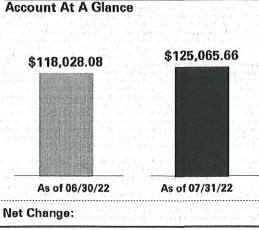

#### June 30, 2022

#### 1 Balance Sheet

- a. The cash balances; investments and liabilities are at the anticipated amounts and are sufficient for the current needs.
- b. The new First Bank account was opened in April 2022 and will be used for construction loan draw-downs, contractors' payments, interest, etc.
- c. Historically at yearend and in the first quarter, funds are at its lowest until grant reimbursements are received during the first quarter of the new fiscal year.