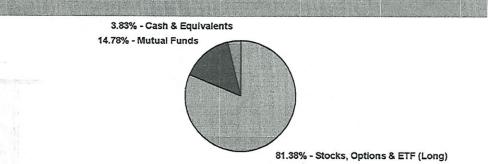

e e-mail us through *etrade.com* or call 800-387-2331 with any questions.

S1RB240 - 01/22

EXTRADE Securities

Investment Account



from Morgan Stanley

# **E\*TRADE** Securities Investment Account

Account Number:

Statement Period : July 1, 2022 - July 31, 2022

Account Type: NON-PROFIT

### ACCOUNT OVERVIEW

| Last Statement Date:                   | June 30, 2022    |   |
|----------------------------------------|------------------|---|
| Beginning Account Value (On 06/30/22): | \$<br>118,028.08 |   |
| Ending Account Value (On 07/31/22):    | \$<br>125,065.66 |   |
| Net Change:                            | \$<br>7,037.58   | 1 |
| For ourrest rates places visit stands  |                  |   |

For current rates, please visit etrade.com/rates

## ASSET ALLOCATION (AS OF 07/31/22)



#### ACCOUNT VALUE SUMMARY

| 3.19%<br>6.03%<br>6.36%<br>6.08%