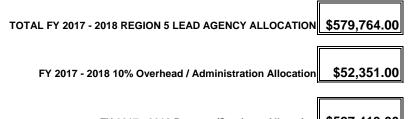

#### PARTNERSHIP FOR CHILDREN OF CUMBERLAND COUNTY, INC. - SMART START GRANT - FY 2017 - 2018

|    | FY 17/18 5                                                        | SMA   | RT START FULL ALLOCAT                           |         | \$6,598,689     | 9        |           |    |            |       |          |       |                       |                  |          |              |                    |                    |
|----|-------------------------------------------------------------------|-------|-------------------------------------------------|---------|-----------------|----------|-----------|----|------------|-------|----------|-------|-----------------------|------------------|----------|--------------|--------------------|--------------------|
|    |                                                                   | (pe   | er Allocation Memo dated 06-02-                 | -2017)  |                 |          |           |    |            |       |          |       |                       |                  |          |              |                    |                    |
|    |                                                                   | Т     | OTAL ALLOCATION FOR ADMIN                       | VISTRA  | TION>           | 41       | \$319,799 |    |            |       |          |       |                       |                  |          |              |                    |                    |
|    |                                                                   | FY    | 17/18 Smart Start Admin Base Allo               | cation  | \$319,799       |          |           |    |            |       |          |       |                       |                  |          |              |                    |                    |
|    |                                                                   |       |                                                 |         |                 |          |           |    |            |       |          |       |                       |                  |          |              |                    |                    |
|    |                                                                   |       | TOTAL ALLOCATION FO                             | RSERV   | TCES>           | \$6      | ,278,890  |    |            |       |          |       |                       |                  |          |              |                    |                    |
|    |                                                                   | F     | Y 17/18 Smart Start Services Alloc              | ation : | \$6,278,890     |          |           |    |            |       |          |       |                       |                  |          |              |                    |                    |
|    |                                                                   |       | T THTO Smart Start Services Anot                |         | ψ0,210,030      | <u> </u> |           |    |            |       |          |       |                       |                  | <u> </u> | AS OF NO     | VEMBER 3           | 0 2017             |
|    |                                                                   |       |                                                 |         |                 |          |           |    |            |       |          |       |                       |                  |          | AC CI NO     | TEMBER             | .0, 2011           |
|    |                                                                   |       |                                                 |         |                 |          |           |    |            |       |          |       |                       |                  |          |              | If monthly sp      | ending was         |
|    |                                                                   |       |                                                 |         |                 |          |           |    |            |       |          |       |                       |                  |          |              | equal, at mor      |                    |
|    |                                                                   |       |                                                 |         |                 |          | Г         |    |            |       |          |       |                       |                  | 1        |              | percentages        |                    |
| 1  |                                                                   | 1     |                                                 | 1       |                 | 1        |           |    |            | E     | XPENI    | יווט  | URES                  |                  |          |              | 42%                | 58%                |
|    |                                                                   |       |                                                 |         | 12/15/17        | Ļ        |           |    |            |       |          |       |                       |                  | I        | Remaining    | % of               | % of               |
|    | Activity                                                          |       | Agency                                          |         | Budget          | А        | dvances   | S  | September  | 00    | ctober   | No    | vember                | Y-T-D            |          | Budget       | Budget<br>Expended | Available<br>Funds |
|    | Early Care & Education Subsidy - TANF On                          | lv    |                                                 |         |                 |          |           |    |            |       |          |       |                       |                  |          |              | Expended           | Funds              |
| 1  | Subsidized Child Care                                             | Ĺ     | Dept. of Social Services                        |         | \$ 2,230,306.00 |          |           | \$ | 200,689.00 | \$ 10 | 5,793.00 | \$ 14 | 40,554.20             | \$<br>647,070.20 | \$       | 1,583,235.80 | 29%                | 71%                |
| 2  | CCR&R - Subsidy                                                   | IH    | Partnership for Children                        |         | \$ 366,368.00   | _        |           | \$ | 29,453.02  |       | 0,243.31 |       | 57,328.84             | \$<br>146,231.44 | \$       |              | 40%                | 60%                |
| 3  | Child Care Scholarships                                           |       | Fayetteville Tech. Com. College                 |         | \$ 207,260.00   |          |           | \$ | 18,380.73  | \$ 2  | 6,043.07 | \$ 2  | 25,620.38             | \$<br>70,044.18  | \$       | 137,215.82   | 34%                | 66%                |
| -  |                                                                   |       | ECE Subsidy TANF Total:                         | 45%     | \$ 2,803,934.00 | \$       | -         | \$ | 248,522.75 | \$ 18 | 2,079.38 | \$ 22 | 23,503.42             | \$<br>863,345.82 | \$       | 1,940,588.18 | 31%                |                    |
|    |                                                                   |       | Minimum of 39% Required                         |         |                 |          |           |    |            |       |          |       |                       |                  |          |              |                    |                    |
|    | Early Care & Education Subsidy - Non-TAN                          | IF    |                                                 |         |                 |          |           |    |            |       |          |       |                       |                  |          |              |                    |                    |
| 4  | CCR&R - Non-TANF Dual Subsidy                                     | IH    | Partnership for Children                        |         | \$ 60,000.00    |          |           | \$ | 12,336.02  | \$ 1  | 1,544.33 | \$ 1  | 13,452.48             | \$<br>38,142.83  | \$       | 21,857.17    | 64%                | 36%                |
| 5  | Spainhour/Child Play                                              |       | Easter Seals UCP                                |         | \$ 107,002.00   |          |           | \$ | 7,643.00   | \$    | 7,643.00 | \$    | 9,553.75              | \$<br>40,125.75  | \$       | 66,876.25    | 38%                | 63%                |
|    |                                                                   |       | ECE Subsidy Non-TANF Total:                     | 3%      | \$ 167,002.00   | \$       | -         | \$ | 19,979.02  | \$ 1  | 9,187.33 | \$ 2  | 23,006.23             | \$<br>78,268.58  | \$       | 88,733.42    | 47%                |                    |
|    | Early Care & Education Subsidy - Administ                         | ratio | n                                               |         |                 |          |           |    |            | E     |          | r     |                       |                  |          |              |                    |                    |
| 6  | Subsidy Support Staff                                             |       | Dept. of Social Services                        |         | \$ 178,424.00   | _        |           | \$ | 60,708.00  | \$    | -        | \$    | (4,564.00)            | 178,424.00       |          | -            | 100%               | 0%                 |
| 7  | Child Care Scholarship - Admin Support                            |       | Fayetteville Tech. Com. College                 |         | \$ 11,550.00    | _        |           | \$ | 1,313.08   |       | 1,233.26 | \$    | 1,105.54              | \$<br>4,861.19   | \$       | 6,688.81     | 42%                | 58%                |
| 8  | CCR&R - Subsidy Administration                                    | IH    | Partnership for Children                        |         | \$ 35,450.00    | _        |           | \$ | 3,061.86   |       | 3,416.92 | \$    | 2,719.14              | \$<br>14,735.69  | \$       | 20,714.31    | 42%                | 58%                |
|    |                                                                   | E     | CE Subsidy Administration Total                 | 4%      | \$ 225,424.00   | \$       | -         | \$ | 65,082.94  | \$    | 4,650.18 | \$    | (739.32)              | \$<br>198,020.88 | \$       | 27,403.12    | 88%                |                    |
|    | Early Care & Education Quality & Affordab                         | 114   |                                                 |         |                 |          |           | _  |            |       |          |       |                       |                  |          |              |                    |                    |
| 9  | CCR&R - Quality Enhancement Grants                                | IH    | Partnership for Children                        |         | \$ 190,557.00   |          |           | \$ | 13,100.03  | ¢ 1   | 4,212.98 | \$    | 6,390.85              | \$<br>65,504.55  | \$       | 125,052.45   | 34%                | 66%                |
| 10 | CCR&R - High Quality Maintenance                                  | IH    | Partnership for Children                        |         | \$ 253,235.00   |          |           | \$ | 24,335.89  |       | 9,065.82 |       | 0,390.03<br>15,381.71 | \$<br>112,497.29 | φ<br>\$  | 140,737.71   | 44%                | 56%                |
| 11 | CCR&R - Core Services                                             | ш     | Partnership for Children                        |         | \$ 799,147.00   | -        |           | \$ | 63,600.99  |       |          |       |                       | \$<br>299,636.37 | \$       | ,            | 37%                | 63%                |
| 12 | CCR&R - Professional Dev. Career Center                           | IH    | Partnership for Children                        |         | \$ 270,413.00   | _        |           | \$ | 17,873.61  | -     | 3,012.35 |       | 14,508.18             | \$<br>80,753.67  | \$       | 189,659.33   | 30%                | 70%                |
| 13 | WAGE\$                                                            |       | Child Care Svcs. Association                    |         | \$ 374,680.00   | _        |           | \$ | 61,576.75  | -     | 2,966.80 |       | 12,230.47             | \$<br>163,089.67 | \$       |              | 44%                | 56%                |
| 14 | Kindermusik & Music Therapy                                       |       | Kerri Hurley                                    |         | \$ 67,403.00    | _        |           | \$ | 5,126.99   |       | 4,714.45 |       | 4,714.45              | \$<br>24,022.03  | \$       | 43,380.97    | 36%                | 64%                |
|    |                                                                   |       | ECE Quality Total:                              | 31%     | \$ 1,955,435.00 |          |           | \$ | 185,614.26 |       | ,        |       | 18,226.46             | \$<br>745,503.58 | \$       | 1,209,931.42 | 38%                |                    |
|    |                                                                   |       | Minimum of 70% Total Required                   | 82%     |                 |          |           |    |            |       |          |       |                       |                  |          |              |                    |                    |
|    | Health and Safety                                                 |       |                                                 |         |                 |          |           |    |            |       |          |       |                       |                  |          |              |                    |                    |
| 15 | Assuring Better Health and Development (ABCD) NEW DSP at 07-01-17 |       | Carolina Collaborative Community<br>Care (4C's) |         | \$ 65,000.00    | \$       | -         | \$ | 8,767.48   | \$    | 6,114.96 | \$    | 5,886.06              | \$<br>30,345.79  | \$       | 34,654.21    | 47%                | 53%                |
|    |                                                                   |       | Health & Safety Total:                          | 1%      | \$ 65,000.00    | \$       | -         | \$ | 8,767.48   | \$    | 6,114.96 | \$    | 5,886.06              | \$<br>30,345.79  | \$       | 34,654.21    | 47%                |                    |

#### PARTNERSHIP FOR CHILDREN OF CUMBERLAND COUNTY, INC. - SMART START GRANT - FY 2017 - 2018

|    |                                                               |                                |                                                 |          | r      |                    | l           |    |            |               |     |            |                    |         |              |                    |                  |
|----|---------------------------------------------------------------|--------------------------------|-------------------------------------------------|----------|--------|--------------------|-------------|----|------------|---------------|-----|------------|--------------------|---------|--------------|--------------------|------------------|
|    | FY 17/18 S                                                    | SMA                            | RT START FULL ALLOCA                            | TION     |        | \$6,598,689        |             |    |            |               |     |            |                    |         |              |                    |                  |
|    |                                                               | (pe                            | er Allocation Memo dated 06-02                  | -2017)   |        |                    |             | _  |            |               |     |            |                    |         |              |                    |                  |
|    |                                                               | T                              | OTAL ALLOCATION FOR ADMI                        | NISTRA   | TION   | N>                 | \$319,799   |    |            |               |     |            |                    |         |              |                    |                  |
|    |                                                               | FY                             | 17/18 Smart Start Admin Base Allo               | ocation  |        | \$319,799          |             |    |            |               |     |            |                    |         |              |                    |                  |
|    |                                                               |                                |                                                 |          |        |                    |             | _  |            |               |     |            |                    |         |              |                    |                  |
|    |                                                               |                                | TOTAL ALLOCATION FO                             | RSER     | VICE   | S>                 | \$6,278,890 |    |            |               |     |            |                    |         |              |                    |                  |
|    |                                                               | F                              | Y 17/18 Smart Start Services Alloo              | ation .  |        | \$6,278,890        |             |    |            |               |     |            |                    |         |              |                    |                  |
|    |                                                               | •                              | T THE OMAT OLAT OCTACES AND                     | anon.    |        | <b>\$0,210,000</b> |             |    |            |               |     |            |                    | <b></b> | AS OF NO     | VEMBER 3           | 20 2017          |
|    |                                                               |                                |                                                 |          |        |                    |             |    |            |               |     |            |                    |         |              |                    | .0, 2011         |
|    |                                                               |                                |                                                 |          |        |                    |             |    |            |               |     |            |                    |         |              | If monthly sp      | pending wa       |
|    |                                                               |                                |                                                 |          |        |                    |             |    |            |               |     |            |                    |         |              | equal, at mo       |                  |
|    |                                                               |                                |                                                 |          |        |                    |             | _  |            |               |     | TUDEO      |                    | 1       |              | percentages        | 1                |
|    |                                                               |                                |                                                 | _        |        |                    |             |    |            | EAPEN         | וטו | TURES      |                    |         |              | 42%                | 58%              |
|    |                                                               |                                |                                                 |          |        | 12/15/17           |             |    |            |               |     |            |                    |         | Remaining    | % of               | % of             |
|    | Activity                                                      |                                | Agency                                          |          |        | Budget             | Advances    | S  | eptember   | October       | N   | November   | Y-T-D              |         | Budget       | Budget<br>Expended | Availab<br>Funds |
|    | Family Support                                                |                                |                                                 |          |        |                    |             |    |            |               |     |            |                    |         |              |                    |                  |
| 16 | Autism Outreach & Resource Ctr.                               |                                | Autism of CC                                    |          | \$     | 46,100.00          |             | \$ | 5,716.70   | \$ 6,178.47   | \$  | 7,478.63   | \$<br>31,210.55    | \$      | 14,889.45    | 68%                | 32%              |
| 17 | PFC Family Resource Center                                    | IH                             | Partnership for Children                        |          | \$     | 306,227.00         |             | \$ | 29,277.95  | \$ 25,022.68  | \$  | 19,892.10  | \$<br>111,198.61   | \$      | 195,028.39   | 36%                | 64%              |
| 8  | Community Engagement & Resource<br>Development - NEW 07-01-17 | IH                             | Partnership for Children                        |          | \$     | 190,083.00         |             | \$ | 12,773.37  | \$ 13,501.06  | \$  | 13,808.64  | \$<br>53,034.84    | \$      | 137,048.16   | 28%                | 72%              |
| 19 | Dolly Parton Imagination Library -<br>NEW DSP at 07-01-17     |                                | United Way of Cumberland<br>County. Inc.        |          | \$     | 6,000.00           |             | \$ | 107.50     | \$ 322.50     | \$  | 837.50     | \$<br>1,500.00     | \$      | 4,500.00     | 25%                | 75%              |
| 20 | Reach Out & Read Grant NEW 08-31-17                           |                                | Carolina Collaborative Community<br>Care (4C's) |          | \$     | 32,300.00          |             | \$ | -          | \$ 507.65     | \$  | 884.51     | \$<br>1,392.16     | \$      | 30,907.84    | 4%                 | 96%              |
|    |                                                               |                                | Family Support Total:                           | 9%       | \$     | 580,710.00         | \$-         | \$ | 47,875.52  | \$ 45,532.36  | \$  | 42,901.38  | \$<br>198,336.16   | \$      | 382,373.84   | 34%                |                  |
|    | System Support                                                |                                |                                                 |          |        |                    |             | _  |            |               |     |            |                    |         |              |                    |                  |
| 21 | PD&C - Program Coord Monitoring & Supp                        | IH                             | Partnership for Children                        |          | \$     | 145,554.00         |             | \$ | 16,439.05  | \$ 11,850.48  | \$  | 11,412.12  | \$<br>66,098.84    | \$      | 79,455.16    | 45%                | 55%              |
| 22 | P&E - Planning & Evaluation                                   | IH                             | Partnership for Children                        |          | \$     | 335,831.00         |             | \$ | 27,535.34  | \$ 31,115.41  | \$  | 24,689.03  | \$<br>145,890.73   | \$      | 189,940.27   | 43%                | 57%              |
|    |                                                               |                                | System Support Total:                           | 8%       | \$     | 481,385.00         | \$-         | \$ | 43,974.39  | \$ 42,965.89  | \$  | 36,101.15  | \$<br>211,989.57   | \$      | 269,395.43   | 44%                |                  |
|    |                                                               |                                | Total of Approved Projects:                     |          | \$     | 6,278,890.00       | \$ 9,618.00 | \$ | 619,816.36 | \$ 469,434.90 | \$  | 448,885.38 | \$<br>2,325,810.38 | \$      | 3,953,079.62 |                    |                  |
| 23 |                                                               |                                | Partnership for Children                        | 5%       | \$     | 319,799.00         | \$-         | \$ | 34,700.45  | \$ 35,958.05  | \$  | 31,270.38  | \$<br>150,379.59   | \$      | 169,419.41   | 47%                | 53%              |
|    |                                                               | ted Smart Start SERVICES Funds |                                                 | \$       | -      |                    |             |    |            |               |     |            |                    |         |              |                    |                  |
|    | Unallocated                                                   | Sm                             | art Start ADMINISTRATION Funds                  |          | \$     | -                  |             | -  |            |               | -   |            |                    | 1       |              |                    |                  |
|    |                                                               |                                | Total S                                         | mart Sta | art Fu | Inds Expended      | \$ 9,618.00 | \$ | 654,516.81 | \$ 505,392.95 | \$  | 480,155.76 | \$<br>2,476,189.97 |         |              | 1                  |                  |
|    |                                                               |                                |                                                 |          |        |                    |             |    |            |               |     |            |                    | \$      | 4.122.499.03 |                    |                  |