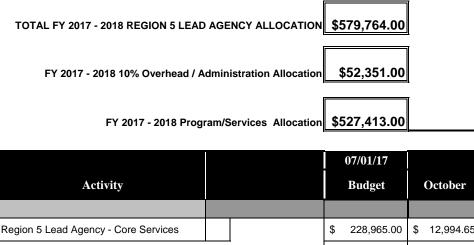

#### PARTNERSHIP FOR CHILDREN OF CUMBERLAND COUNTY, INC. - SMART START GRANT - FY 2017 - 2018

|    | FY 17/18 5                                                        | SMA   | RT START FULL ALLOCAT                           |         | \$6,598,689     | 9        |           |    |            |       |          |       |                       |                  |          |              |                    |                    |
|----|-------------------------------------------------------------------|-------|-------------------------------------------------|---------|-----------------|----------|-----------|----|------------|-------|----------|-------|-----------------------|------------------|----------|--------------|--------------------|--------------------|
|    |                                                                   | (pe   | er Allocation Memo dated 06-02-                 | -2017)  |                 |          |           |    |            |       |          |       |                       |                  |          |              |                    |                    |
|    |                                                                   | Т     | OTAL ALLOCATION FOR ADMIN                       | VISTRA  | TION>           | 41       | \$319,799 |    |            |       |          |       |                       |                  |          |              |                    |                    |
|    |                                                                   | FY    | 17/18 Smart Start Admin Base Allo               | cation  | \$319,799       |          |           |    |            |       |          |       |                       |                  |          |              |                    |                    |
|    |                                                                   |       |                                                 |         |                 |          |           |    |            |       |          |       |                       |                  |          |              |                    |                    |
|    |                                                                   |       | TOTAL ALLOCATION FO                             | RSERV   | TCES>           | \$6      | ,278,890  |    |            |       |          |       |                       |                  |          |              |                    |                    |
|    |                                                                   | F     | Y 17/18 Smart Start Services Alloc              | ation : | \$6,278,890     |          |           |    |            |       |          |       |                       |                  |          |              |                    |                    |
|    |                                                                   |       | T THTO Smart Start Services Anot                |         | ψ0,210,030      | <u> </u> |           |    |            |       |          |       |                       |                  | <u> </u> | AS OF NO     | VEMBER 3           | 0 2017             |
|    |                                                                   |       |                                                 |         |                 |          |           |    |            |       |          |       |                       |                  |          | AC CI NO     | TEMBER             | .0, 2011           |
|    |                                                                   |       |                                                 |         |                 |          |           |    |            |       |          |       |                       |                  |          |              | If monthly sp      | ending was         |
|    |                                                                   |       |                                                 |         |                 |          |           |    |            |       |          |       |                       |                  |          |              | equal, at mor      |                    |
|    |                                                                   |       |                                                 |         |                 |          | Г         |    |            |       |          |       |                       |                  | 1        |              | percentages        |                    |
| 1  |                                                                   | 1     |                                                 | 1       |                 | 1        |           |    |            | E     | XPENI    | יווט  | URES                  |                  |          |              | 42%                | 58%                |
|    |                                                                   |       |                                                 |         | 12/15/17        | Ļ        |           |    |            |       |          |       |                       |                  | I        | Remaining    | % of               | % of               |
|    | Activity                                                          |       | Agency                                          |         | Budget          | А        | dvances   | S  | September  | 00    | ctober   | No    | vember                | Y-T-D            |          | Budget       | Budget<br>Expended | Available<br>Funds |
|    | Early Care & Education Subsidy - TANF On                          | lv    |                                                 |         |                 |          |           |    |            |       |          |       |                       |                  |          |              | Expended           | Funds              |
| 1  | Subsidized Child Care                                             | Ĺ     | Dept. of Social Services                        |         | \$ 2,230,306.00 |          |           | \$ | 200,689.00 | \$ 10 | 5,793.00 | \$ 14 | 40,554.20             | \$<br>647,070.20 | \$       | 1,583,235.80 | 29%                | 71%                |
| 2  | CCR&R - Subsidy                                                   | IH    | Partnership for Children                        |         | \$ 366,368.00   | _        |           | \$ | 29,453.02  |       | 0,243.31 |       | 57,328.84             | \$<br>146,231.44 | \$       |              | 40%                | 60%                |
| 3  | Child Care Scholarships                                           |       | Fayetteville Tech. Com. College                 |         | \$ 207,260.00   |          |           | \$ | 18,380.73  | \$ 2  | 6,043.07 | \$ 2  | 25,620.38             | \$<br>70,044.18  | \$       | 137,215.82   | 34%                | 66%                |
| -  |                                                                   |       | ECE Subsidy TANF Total:                         | 45%     | \$ 2,803,934.00 | \$       | -         | \$ | 248,522.75 | \$ 18 | 2,079.38 | \$ 22 | 23,503.42             | \$<br>863,345.82 | \$       | 1,940,588.18 | 31%                |                    |
|    |                                                                   |       | Minimum of 39% Required                         |         |                 |          |           |    |            |       |          |       |                       |                  |          |              |                    |                    |
|    | Early Care & Education Subsidy - Non-TAN                          | IF    |                                                 |         |                 |          |           |    |            |       |          |       |                       |                  |          |              |                    |                    |
| 4  | CCR&R - Non-TANF Dual Subsidy                                     | IH    | Partnership for Children                        |         | \$ 60,000.00    |          |           | \$ | 12,336.02  | \$ 1  | 1,544.33 | \$ 1  | 13,452.48             | \$<br>38,142.83  | \$       | 21,857.17    | 64%                | 36%                |
| 5  | Spainhour/Child Play                                              |       | Easter Seals UCP                                |         | \$ 107,002.00   |          |           | \$ | 7,643.00   | \$    | 7,643.00 | \$    | 9,553.75              | \$<br>40,125.75  | \$       | 66,876.25    | 38%                | 63%                |
|    |                                                                   |       | ECE Subsidy Non-TANF Total:                     | 3%      | \$ 167,002.00   | \$       | -         | \$ | 19,979.02  | \$ 1  | 9,187.33 | \$ 2  | 23,006.23             | \$<br>78,268.58  | \$       | 88,733.42    | 47%                |                    |
|    | Early Care & Education Subsidy - Administ                         | ratio | n                                               |         |                 |          |           |    |            | E     |          | r     |                       |                  |          |              |                    |                    |
| 6  | Subsidy Support Staff                                             |       | Dept. of Social Services                        |         | \$ 178,424.00   | _        |           | \$ | 60,708.00  | \$    | -        | \$    | (4,564.00)            | 178,424.00       |          | -            | 100%               | 0%                 |
| 7  | Child Care Scholarship - Admin Support                            |       | Fayetteville Tech. Com. College                 |         | \$ 11,550.00    | _        |           | \$ | 1,313.08   |       | 1,233.26 | \$    | 1,105.54              | \$<br>4,861.19   | \$       | 6,688.81     | 42%                | 58%                |
| 8  | CCR&R - Subsidy Administration                                    | IH    | Partnership for Children                        |         | \$ 35,450.00    | _        |           | \$ | 3,061.86   |       | 3,416.92 | \$    | 2,719.14              | \$<br>14,735.69  | \$       | 20,714.31    | 42%                | 58%                |
|    |                                                                   | E     | CE Subsidy Administration Total                 | 4%      | \$ 225,424.00   | \$       | -         | \$ | 65,082.94  | \$    | 4,650.18 | \$    | (739.32)              | \$<br>198,020.88 | \$       | 27,403.12    | 88%                |                    |
|    | Early Care & Education Quality & Affordab                         | 114   |                                                 |         |                 |          |           | _  |            |       |          |       |                       |                  |          |              |                    |                    |
| 9  | CCR&R - Quality Enhancement Grants                                | IH    | Partnership for Children                        |         | \$ 190,557.00   |          |           | \$ | 13,100.03  | ¢ 1   | 4,212.98 | \$    | 6,390.85              | \$<br>65,504.55  | \$       | 125,052.45   | 34%                | 66%                |
| 10 | CCR&R - High Quality Maintenance                                  | IH    | Partnership for Children                        |         | \$ 253,235.00   |          |           | \$ | 24,335.89  |       | 9,065.82 |       | 0,390.03<br>15,381.71 | \$<br>112,497.29 | φ<br>\$  | 140,737.71   | 44%                | 56%                |
| 11 | CCR&R - Core Services                                             | ш     | Partnership for Children                        |         | \$ 799,147.00   | -        |           | \$ | 63,600.99  |       |          |       |                       | \$<br>299,636.37 | \$       | ,            | 37%                | 63%                |
| 12 | CCR&R - Professional Dev. Career Center                           | IH    | Partnership for Children                        |         | \$ 270,413.00   | _        |           | \$ | 17,873.61  | -     | 3,012.35 |       | 14,508.18             | \$<br>80,753.67  | \$       | 189,659.33   | 30%                | 70%                |
| 13 | WAGE\$                                                            |       | Child Care Svcs. Association                    |         | \$ 374,680.00   | _        |           | \$ | 61,576.75  | -     | 2,966.80 |       | 12,230.47             | \$<br>163,089.67 | \$       |              | 44%                | 56%                |
| 14 | Kindermusik & Music Therapy                                       |       | Kerri Hurley                                    |         | \$ 67,403.00    | _        |           | \$ | 5,126.99   |       | 4,714.45 |       | 4,714.45              | \$<br>24,022.03  | \$       | 43,380.97    | 36%                | 64%                |
|    |                                                                   |       | ECE Quality Total:                              | 31%     | \$ 1,955,435.00 |          |           | \$ | 185,614.26 |       | ,        |       | 18,226.46             | \$<br>745,503.58 | \$       | 1,209,931.42 | 38%                |                    |
|    |                                                                   |       | Minimum of 70% Total Required                   | 82%     |                 |          |           |    |            |       |          |       |                       |                  |          |              |                    |                    |
|    | Health and Safety                                                 |       |                                                 |         |                 |          |           |    |            |       |          |       |                       |                  |          |              |                    |                    |
| 15 | Assuring Better Health and Development (ABCD) NEW DSP at 07-01-17 |       | Carolina Collaborative Community<br>Care (4C's) |         | \$ 65,000.00    | \$       | -         | \$ | 8,767.48   | \$    | 6,114.96 | \$    | 5,886.06              | \$<br>30,345.79  | \$       | 34,654.21    | 47%                | 53%                |
|    |                                                                   |       | Health & Safety Total:                          | 1%      | \$ 65,000.00    | \$       | -         | \$ | 8,767.48   | \$    | 6,114.96 | \$    | 5,886.06              | \$<br>30,345.79  | \$       | 34,654.21    | 47%                |                    |

#### PARTNERSHIP FOR CHILDREN OF CUMBERLAND COUNTY, INC. - SMART START GRANT - FY 2017 - 2018

|    |                                                               |                                |                                                 |          | r      |                    | l           |    |            |               |     |            |                    |         |              |                    |                  |
|----|---------------------------------------------------------------|--------------------------------|-------------------------------------------------|----------|--------|--------------------|-------------|----|------------|---------------|-----|------------|--------------------|---------|--------------|--------------------|------------------|
|    | FY 17/18 S                                                    | SMA                            | RT START FULL ALLOCA                            | TION     |        | \$6,598,689        |             |    |            |               |     |            |                    |         |              |                    |                  |
|    |                                                               | (pe                            | er Allocation Memo dated 06-02                  | -2017)   |        |                    |             | _  |            |               |     |            |                    |         |              |                    |                  |
|    |                                                               | T                              | OTAL ALLOCATION FOR ADMI                        | NISTRA   | TION   | N>                 | \$319,799   |    |            |               |     |            |                    |         |              |                    |                  |
|    |                                                               | FY                             | 17/18 Smart Start Admin Base Allo               | ocation  |        | \$319,799          |             |    |            |               |     |            |                    |         |              |                    |                  |
|    |                                                               |                                |                                                 |          |        |                    |             | _  |            |               |     |            |                    |         |              |                    |                  |
|    |                                                               |                                | TOTAL ALLOCATION FO                             | RSER     | VICE   | S>                 | \$6,278,890 |    |            |               |     |            |                    |         |              |                    |                  |
|    |                                                               | F                              | Y 17/18 Smart Start Services Alloo              | ation .  |        | \$6,278,890        |             |    |            |               |     |            |                    |         |              |                    |                  |
|    |                                                               | •                              | T THE OMAT OLAT OCTACES AND                     | anon.    |        | <b>\$0,210,000</b> |             |    |            |               |     |            |                    | <b></b> | AS OF NO     | VEMBER 3           | 20 2017          |
|    |                                                               |                                |                                                 |          |        |                    |             |    |            |               |     |            |                    |         |              |                    | .0, 2011         |
|    |                                                               |                                |                                                 |          |        |                    |             |    |            |               |     |            |                    |         |              | If monthly sp      | pending wa       |
|    |                                                               |                                |                                                 |          |        |                    |             |    |            |               |     |            |                    |         |              | equal, at mo       |                  |
|    |                                                               |                                |                                                 |          |        |                    |             | _  |            |               |     | TUDEO      |                    | 1       |              | percentages        | 1                |
|    |                                                               |                                |                                                 | _        |        |                    |             |    |            | EAPEN         | וטו | TURES      |                    |         |              | 42%                | 58%              |
|    |                                                               |                                |                                                 |          |        | 12/15/17           |             |    |            |               |     |            |                    |         | Remaining    | % of               | % of             |
|    | Activity                                                      |                                | Agency                                          |          |        | Budget             | Advances    | S  | eptember   | October       | N   | November   | Y-T-D              |         | Budget       | Budget<br>Expended | Availab<br>Funds |
|    | Family Support                                                |                                |                                                 |          |        |                    |             |    |            |               |     |            |                    |         |              |                    |                  |
| 16 | Autism Outreach & Resource Ctr.                               |                                | Autism of CC                                    |          | \$     | 46,100.00          |             | \$ | 5,716.70   | \$ 6,178.47   | \$  | 7,478.63   | \$<br>31,210.55    | \$      | 14,889.45    | 68%                | 32%              |
| 17 | PFC Family Resource Center                                    | IH                             | Partnership for Children                        |          | \$     | 306,227.00         |             | \$ | 29,277.95  | \$ 25,022.68  | \$  | 19,892.10  | \$<br>111,198.61   | \$      | 195,028.39   | 36%                | 64%              |
| 8  | Community Engagement & Resource<br>Development - NEW 07-01-17 | IH                             | Partnership for Children                        |          | \$     | 190,083.00         |             | \$ | 12,773.37  | \$ 13,501.06  | \$  | 13,808.64  | \$<br>53,034.84    | \$      | 137,048.16   | 28%                | 72%              |
| 19 | Dolly Parton Imagination Library -<br>NEW DSP at 07-01-17     |                                | United Way of Cumberland<br>County. Inc.        |          | \$     | 6,000.00           |             | \$ | 107.50     | \$ 322.50     | \$  | 837.50     | \$<br>1,500.00     | \$      | 4,500.00     | 25%                | 75%              |
| 20 | Reach Out & Read Grant NEW 08-31-17                           |                                | Carolina Collaborative Community<br>Care (4C's) |          | \$     | 32,300.00          |             | \$ | -          | \$ 507.65     | \$  | 884.51     | \$<br>1,392.16     | \$      | 30,907.84    | 4%                 | 96%              |
|    |                                                               |                                | Family Support Total:                           | 9%       | \$     | 580,710.00         | \$-         | \$ | 47,875.52  | \$ 45,532.36  | \$  | 42,901.38  | \$<br>198,336.16   | \$      | 382,373.84   | 34%                |                  |
|    | System Support                                                |                                |                                                 |          |        |                    |             | _  |            |               |     |            |                    |         |              |                    |                  |
| 21 | PD&C - Program Coord Monitoring & Supp                        | IH                             | Partnership for Children                        |          | \$     | 145,554.00         |             | \$ | 16,439.05  | \$ 11,850.48  | \$  | 11,412.12  | \$<br>66,098.84    | \$      | 79,455.16    | 45%                | 55%              |
| 22 | P&E - Planning & Evaluation                                   | IH                             | Partnership for Children                        |          | \$     | 335,831.00         |             | \$ | 27,535.34  | \$ 31,115.41  | \$  | 24,689.03  | \$<br>145,890.73   | \$      | 189,940.27   | 43%                | 57%              |
|    |                                                               |                                | System Support Total:                           | 8%       | \$     | 481,385.00         | \$-         | \$ | 43,974.39  | \$ 42,965.89  | \$  | 36,101.15  | \$<br>211,989.57   | \$      | 269,395.43   | 44%                |                  |
|    |                                                               |                                | Total of Approved Projects:                     |          | \$     | 6,278,890.00       | \$ 9,618.00 | \$ | 619,816.36 | \$ 469,434.90 | \$  | 448,885.38 | \$<br>2,325,810.38 | \$      | 3,953,079.62 |                    |                  |
| 23 |                                                               |                                | Partnership for Children                        | 5%       | \$     | 319,799.00         | \$-         | \$ | 34,700.45  | \$ 35,958.05  | \$  | 31,270.38  | \$<br>150,379.59   | \$      | 169,419.41   | 47%                | 53%              |
|    |                                                               | ted Smart Start SERVICES Funds |                                                 | \$       | -      |                    |             |    |            |               |     |            |                    |         |              |                    |                  |
|    | Unallocated                                                   | Sm                             | art Start ADMINISTRATION Funds                  |          | \$     | -                  |             | -  |            |               | -   |            |                    | 1       |              |                    |                  |
|    |                                                               |                                | Total S                                         | mart Sta | art Fu | Inds Expended      | \$ 9,618.00 | \$ | 654,516.81 | \$ 505,392.95 | \$  | 480,155.76 | \$<br>2,476,189.97 |         |              | 1                  |                  |
|    |                                                               |                                |                                                 |          |        |                    |             |    |            |               |     |            |                    | \$      | 4.122.499.03 |                    |                  |